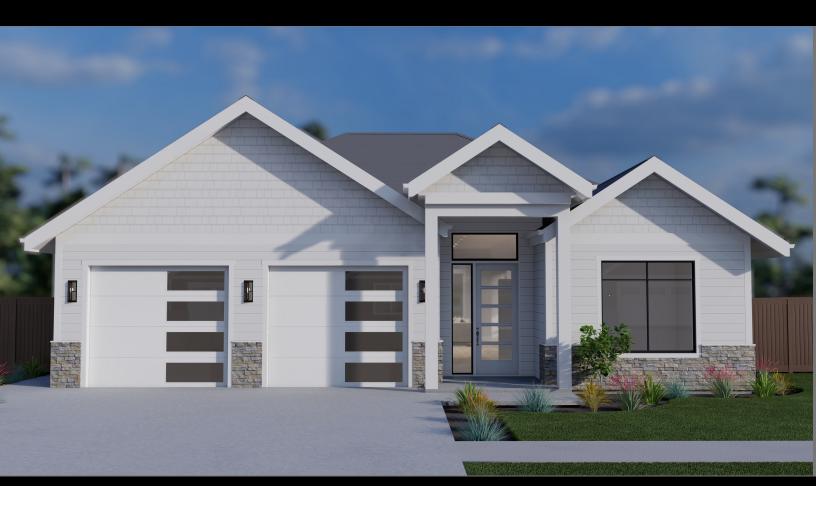

## 3258 Klanawa Crescent - Lot 24 Northridge Estates Courtenay, BC

This stunning 4 bedroom, 4 bathroom main level entry walk out basement boasts a fully finished legal suite. The home is thoughtfully designed with 7" hardwood flooring, heated tile bathroom floors, custom kitchen cabinets with quartz countertops. Enjoy a beautiful view of the woodlands on your covered patio or through your large windows in your living area with vaulted ceilings. Call us today to choose your colours & finishing choices!