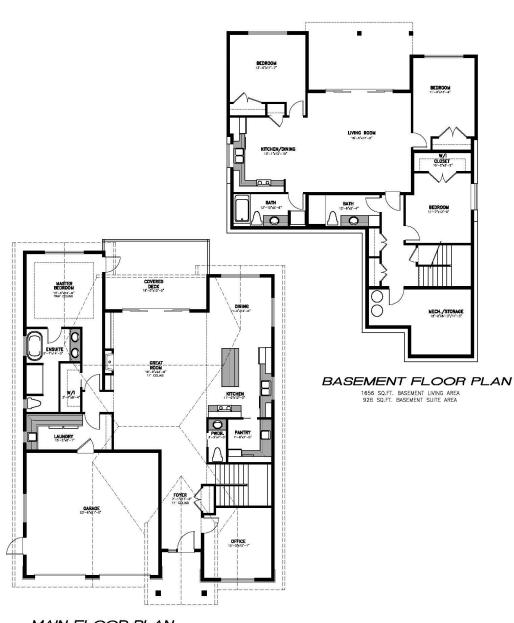

3325 Square Feet

**4**Redrooms

4 Bathrooms

MAIN FLOOR PLAN

1669 SQ.FT. WAIN FLOOR LIVING AREA
3325 SQ.FT. LIVING AREA TOTAL
PLAN NUMBER 22-071
44'-6"W x 61'-0"D