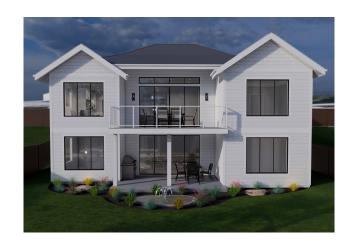

## 3258 Klanawa Crescent - Lot 24 Northridge Estates Courtenay, BC

This stunning 4 bedroom, 4 bathroom main level entry walk out basement boasts a fully finished legal suite. The home is thoughtfully designed with 7" hardwood flooring, heated tile bathroom floors, custom kitchen cabinets with quartz countertops. Enjoy a beautiful view of the woodlands on your covered patio or through your large windows in your living area with vaulted ceilings. Call us today to choose your colours & finishing choices!