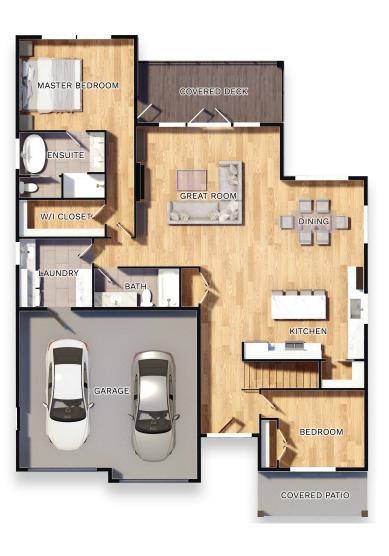

## 3156 Mission Road - Lot 2 Northridge Estates Courtenay, BC

An incredible 5 bed/4 bath rancher with basement walkout has an open spacious design allowing for multi-generational living. Home boasts of tray ceilings, floor-to-ceiling stone gas fireplace, 2 spacious kitchens with granite/quartz countertops, custom cabinetry and walk in pantries allowing for ample storage. 2 covered stamped concrete patio and a covered deck allows for all season outdoor entertaining. Call us today to enquire about your dream home!

**3,251**Square Feet

**5**Bedrooms

**4**Bathrooms

Main Floor Basement Floor