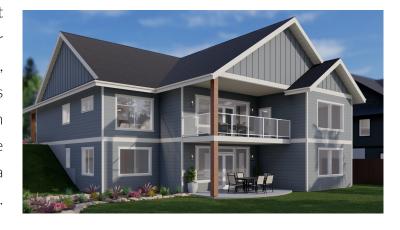

## 3156 Mission Road - Lot 2 Northridge Estates Courtenay, BC

An incredible 5 bed/4 bath rancher with basement walkout has an open spacious design allowing for multi-generational living. Home boasts of tray ceilings, floor-to-ceiling stone gas fireplace, 2 spacious kitchens with granite/quartz countertops, custom cabinetry and walk in pantries allowing for ample storage. 2 covered stamped concrete patio and a covered deck allows for all season outdoor entertaining. Call us today to enquire about your dream home!

**3,251**Square Feet

**5**Bedrooms

**4**Bathrooms

Main Floor Basement Floor