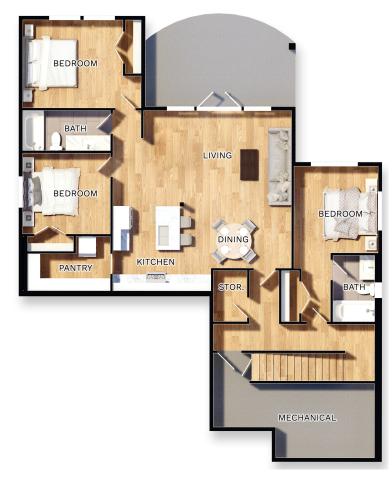

## 3156 Mission Road - Lot 2 Northridge Estates Courtenay, BC

An incredible 5 bed/4 bath rancher with basement walkout has an open spacious design allowing for multi-generational living. Home boasts of tray ceilings, floor-to-ceiling stone gas fireplace, 2 spacious kitchens with granite/quartz countertops, custom cabinetry and walk in pantries allowing for ample storage. 2 covered stamped concrete patio and a covered deck allows for all season outdoor entertaining. Call us today to enquire about your dream home!

**3,251**Square Feet

**5**Bedrooms

**4**Bathrooms

Main Floor Basement Floor