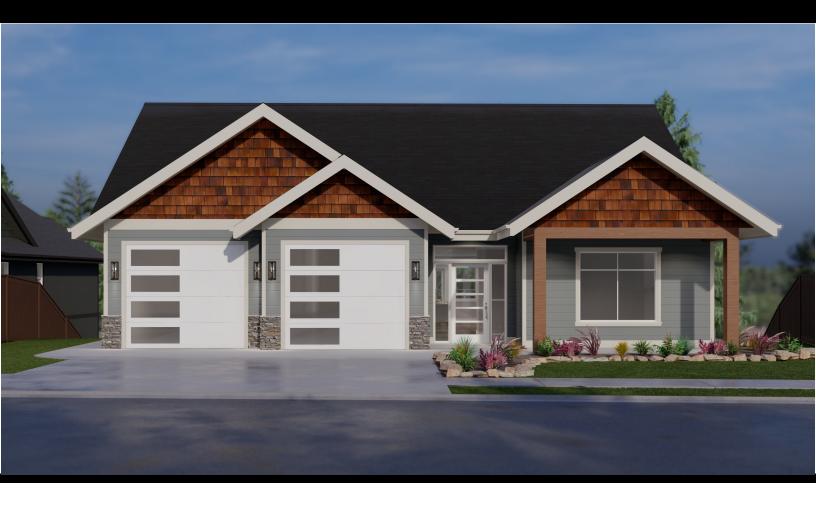

## 3156 Mission Road - Lot 2 Northridge Estates Courtenay, BC

An incredible 5 bed/4 bath rancher with basement walkout has an open spacious design allowing for multi-generational living. Home boasts of tray ceilings, floor-to-ceiling stone gas fireplace, 2 spacious kitchens with granite/quartz countertops, custom cabinetry and walk in pantries allowing for ample storage. 2 covered stamped concrete patio and a covered deck allows for all season outdoor entertaining. Call us today to enquire about your dream home!

**3,251**Square Feet

**5**Bedrooms

**4**Bathrooms

Main Floor Basement Floor