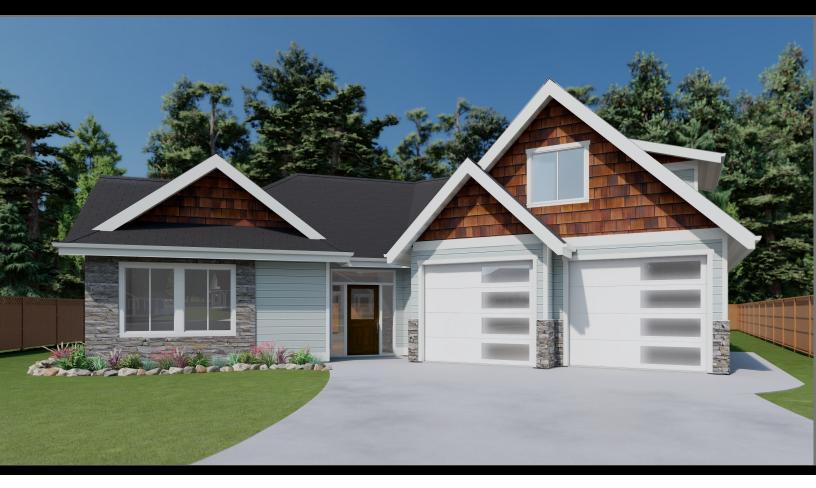

## 1163 Silversmith Place - Lot 6 Edgewood Estates Comox, BC

This stunning 2219 sqft rancher backs on to a dedicated tree belt and private. Has an open floor plan and features custom cabinets, soft close drawers, granite countertops and a hidden butler's pantry. Soaring vaulted ceilings , hardwood flooring and stunning floor to ceiling stone fireplace. Enjoy the tranquility in the backyard with a covered stamped concrete patio and a beautifully landscaped yard with a water feature.

**4** Bedrooms

**3** Bathrooms

**UPPER FLOOR PLAN** 567 SQ.FT. UPPER FLOOR LIVING AREA

 MAIN FLOOR PLAN

 1652 SQ.FT.
 MAIN FLOOR LIVING AREA

 2219 SQ.FT.
 LIVING AREA TOTAL

 PLAN NUMBER 21-102
 61'-7"W × 63'-8"D