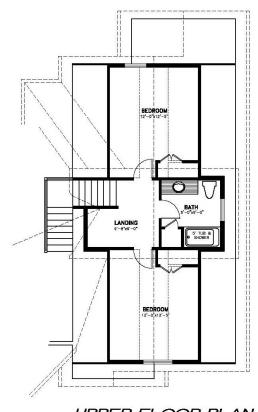

**4** Bedrooms

**3** Bathrooms

**UPPER FLOOR PLAN** 567 SQ.FT. UPPER FLOOR LIVING AREA

 MAIN FLOOR PLAN

 1652 SQ.FT.
 MAIN FLOOR LIVING AREA

 2219 SQ.FT.
 LIVING AREA TOTAL

 PLAN NUMBER 21-102
 61'-7"W × 63'-8"D