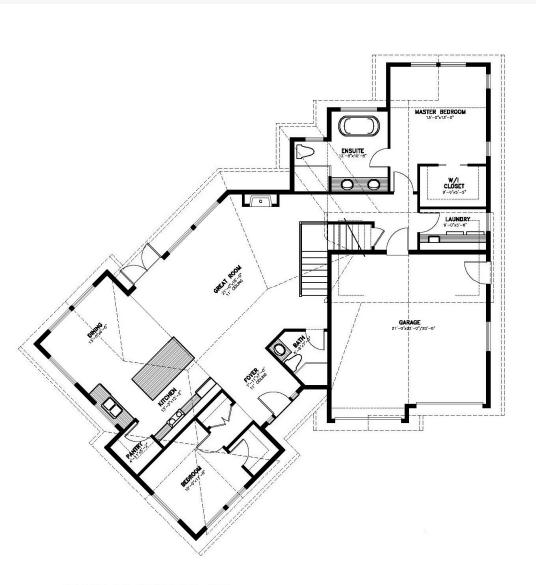

**4** Bedrooms

**3** Bathrooms

**UPPER FLOOR PLAN** 567 SQ.FT. UPPER FLOOR LIVING AREA

 MAIN FLOOR PLAN

 1652 SQ.FT.
 MAIN FLOOR LIVING AREA

 2219 SQ.FT.
 LIVING AREA TOTAL

 PLAN NUMBER 21-102
 61'-7"W × 63'-8"D