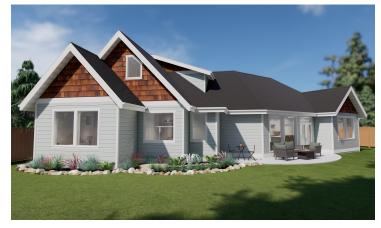

## 1163 Silversmith Place - Lot 6 Edgewood Estates Comox, BC

This stunning 2219 sqft rancher backs on to a dedicated tree belt and private. Has an open floor plan and features custom cabinets, soft close drawers, granite countertops and a hidden butler's pantry. Soaring vaulted ceilings , hardwood flooring and stunning floor to ceiling stone fireplace. Enjoy the tranquility in the backyard with a covered stamped concrete patio and a beautifully landscaped yard with a water feature.