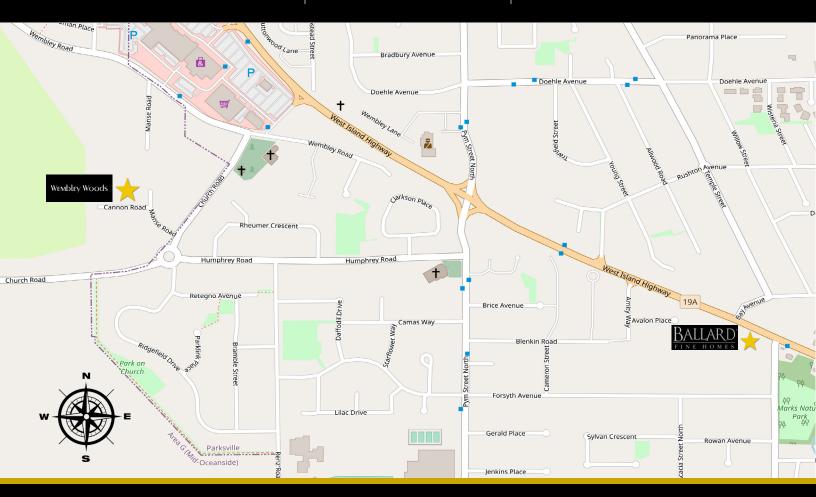

Phase 2 of Wembley Woods subdivision begins in Spring of 2022. It is located within walking distance to Wembley Mall and BC transit. This unbeatable location is once in a lifetime opportunity with close proximity to the mall, schools, Morningstar Golf Course, French Creek Marina and downtown Parksville. The large spacious lots are a rare find in a beautifully treed and serene location.