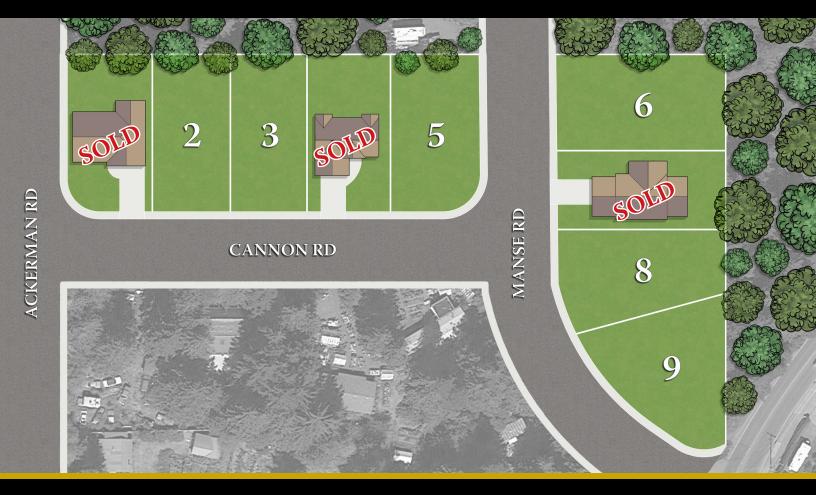

Phase 2 of Wembley Woods subdivision begins in Spring of 2022. It is located within walking distance to Wembley Mall and BC transit. This unbeatable location is once in a lifetime opportunity with close proximity to the mall, schools, Morningstar Golf Course, French Creek Marina and downtown Parksville. The large spacious lots are a rare find in a beautifully treed and serene location.

**Reserve Your Lot Today! 250-586-9077** 

Lot 1 |  $8180 \text{ ft}^2$ 

**Lot 2** | 7739 ft<sup>2</sup>

**Lot 3** | 7739 ft<sup>2</sup>

**Lot 4** | 8234 ft<sup>2</sup>

**Lot 5** | 8191 ft<sup>2</sup>

Lot 6 | 10,408 ft<sup>2</sup>

**Lot 7** | 8482 ft<sup>2</sup>

**Lot 8** | 8859 ft<sup>2</sup>

**Lot 9** | 9225 ft<sup>2</sup>

Reserve Your Lot Today! 250-586-9077