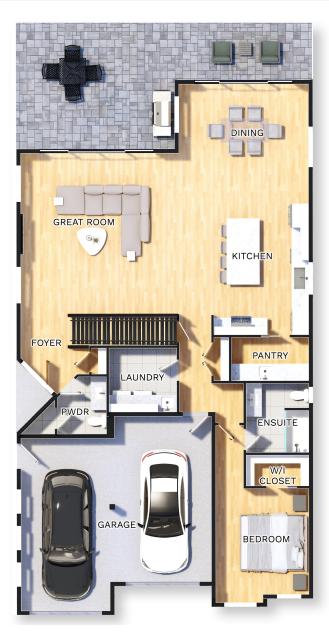

## 3560 Bonnie Drive - Lot 17 Beban Woods

Nanaimo, BC

Spectacular oceanfront & mountain views at Stephen Point in desirable Hammond Bay area. Just a short walk to Piper's Lagoon & Neck Point Park and close to all amenities. Two storey home with sprawling oversize windows and full glass patio double doors maximizing on the amazing views. Open concept loft style living allows for a grand gourmet kitchen with hidden pantry, double-floor stone fireplace & hardwood flooring. Upstairs has bonus/recreational room. A must see!







**3,207** Square Feet



**3**Bedrooms



3 Bathrooms





Main Floor

Upper Floor