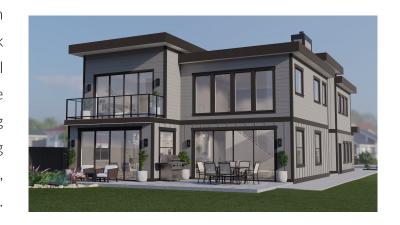

## 3560 Bonnie Drive - Lot 17 Beban Woods

Nanaimo, BC

Spectacular oceanfront & mountain views at Stephen Point in desirable Hammond Bay area. Just a short walk to Piper's Lagoon & Neck Point Park and close to all amenities. Two storey home with sprawling oversize windows and full glass patio double doors maximizing on the amazing views. Open concept loft style living allows for a grand gourmet kitchen with hidden pantry, double-floor stone fireplace & hardwood flooring. Upstairs has bonus/recreational room. A must see!