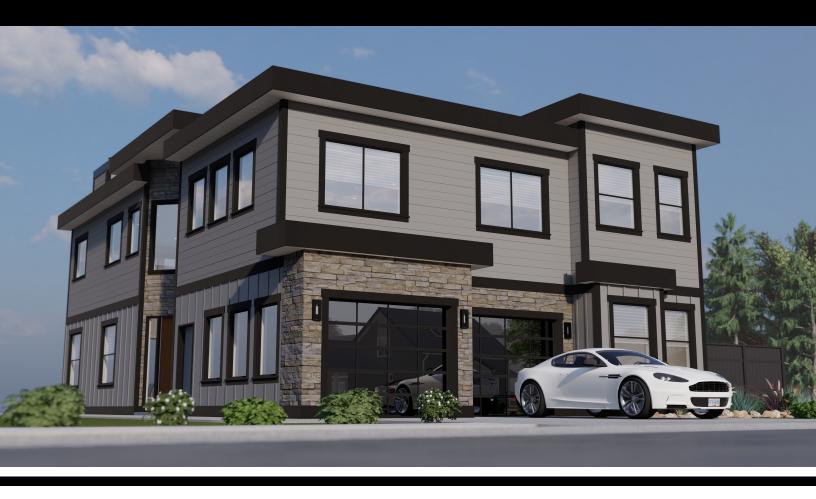

## 3560 Bonnie Drive - Lot 17 Beban Woods

Nanaimo, BC

Spectacular oceanfront & mountain views at Stephen Point in desirable Hammond Bay area. Just a short walk to Piper's Lagoon & Neck Point Park and close to all amenities. Two storey home with sprawling oversize windows and full glass patio double doors maximizing on the amazing views. Open concept loft style living allows for a grand gourmet kitchen with hidden pantry, double-floor stone fireplace & hardwood flooring. Upstairs has bonus/recreational room. A must see!