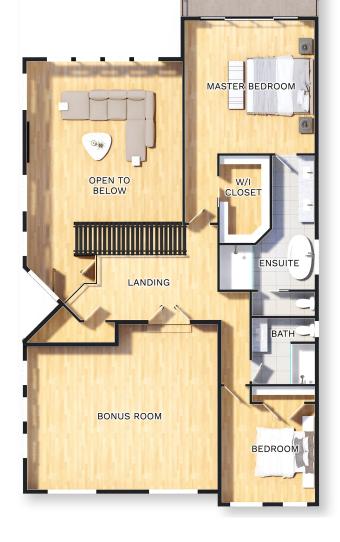

## 3560 Bonnie Drive - Lot 17 Beban Woods

Nanaimo, BC

Spectacular oceanfront & mountain views at Stephen Point in desirable Hammond Bay area. Just a short walk to Piper's Lagoon & Neck Point Park and close to all amenities. Two storey home with sprawling oversize windows and full glass patio double doors maximizing on the amazing views. Open concept loft style living allows for a grand gourmet kitchen with hidden pantry, double-floor stone fireplace & hardwood flooring. Upstairs has bonus/recreational room. A must see!







**3,207** Square Feet



**3**Bedrooms



3 Bathrooms





Main Floor

Upper Floor