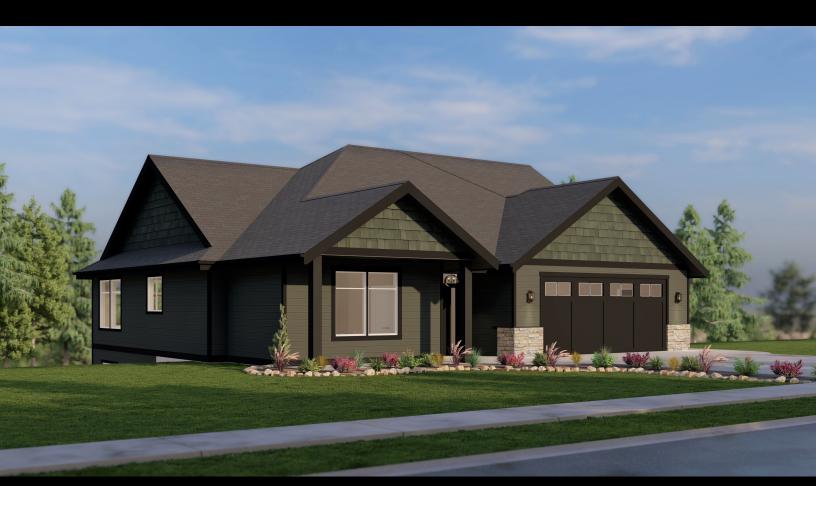

## 3148 Mission Road - Lot 1 Northridge Estates Courtenay, BC

This beautiful executive main level entry house has a fully separate finished suite below. The open concept floor plan has vaulted ceilings, stunning floor-to-ceiling stone fireplace. A gourmet kitchen with custom cabinetry, granite/quartz countertops and a hidden pantry. Amazing curb appeal, this home boasts natural stone accents with a cover stamped concrete patio. Fully landscaped fenced yard. Call today to customize your dream home!