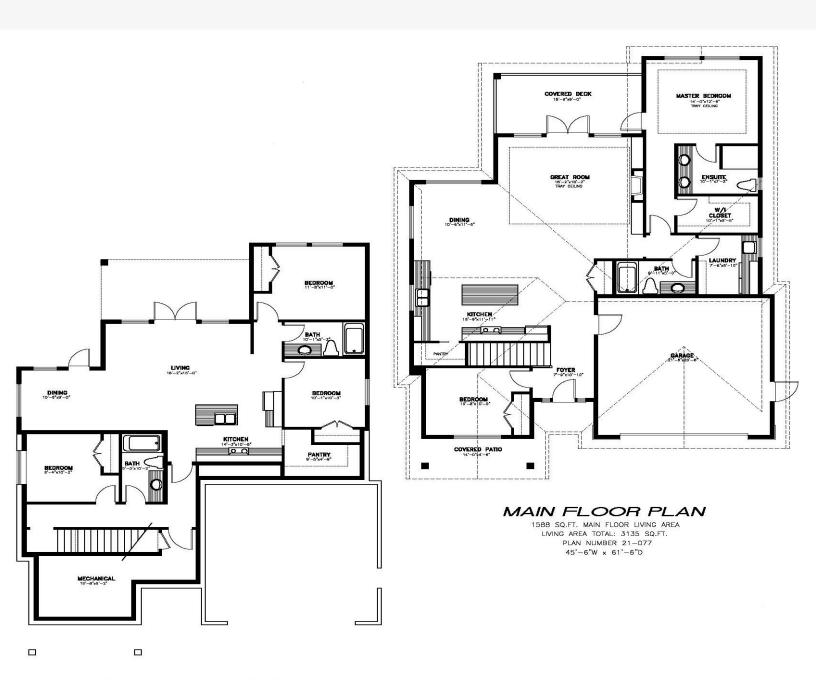

3,135 Square Feet

**Bathrooms** 

BASEMENT FLOOR PLAN

MAIN HOUSE BASEMENT LIVING AREA: 579 SQ.FT.

SUITE LIVING AREA: 968 SQ.FT.

BASEMENT LIVING AREA TOTAL: 1547 SQ.FT.