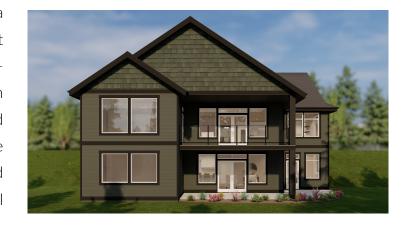

## 3148 Mission Road - Lot 1 Northridge Estates Courtenay, BC

This beautiful executive main level entry house has a fully separate finished suite below. The open concept floor plan has vaulted ceilings, stunning floor-to-ceiling stone fireplace. A gourmet kitchen with custom cabinetry, granite/quartz countertops and a hidden pantry. Amazing curb appeal, this home boasts natural stone accents with a cover stamped concrete patio. Fully landscaped fenced yard. Call today to customize your dream home!