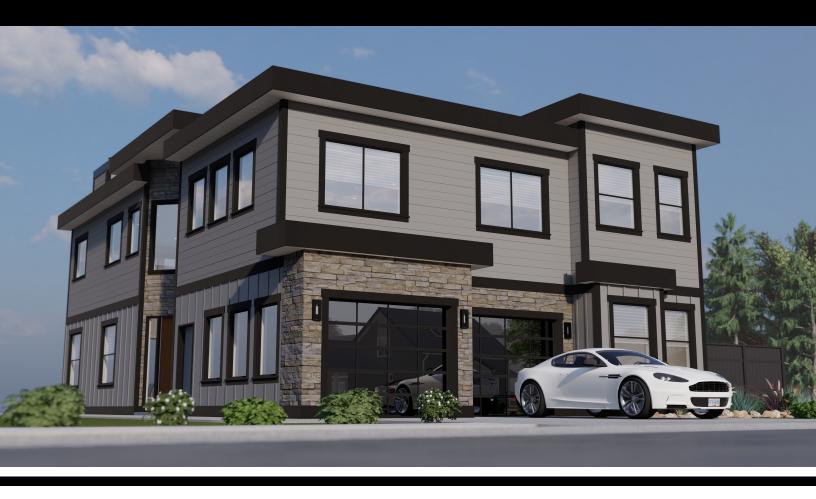

## 3560 Bonnie Drive - Lot 17 Beban Woods

Nanaimo, BC

Spectacular oceanfront & mountain views at Stephen Point in desirable Hammond Bay area. Just a short walk to Piper's Lagoon & Neck Point Park and close to all amenities. Two storey home with sprawling oversize windows and full glass patio double doors maximizing on the amazing views. Open concept loft style living allows for a grand gourmet kitchen with hidden pantry, double-floor stone fireplace & hardwood flooring. Upstairs has bonus/recreational room. A must see!

**3,207** Square Feet

3 Redrooms

3 Bathrooms