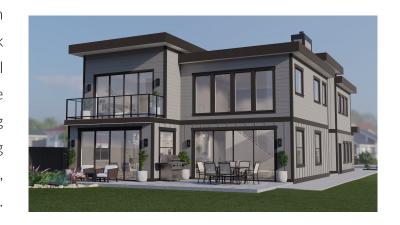

## 3560 Bonnie Drive - Lot 17 Beban Woods

Nanaimo, BC

Spectacular oceanfront & mountain views at Stephen Point in desirable Hammond Bay area. Just a short walk to Piper's Lagoon & Neck Point Park and close to all amenities. Two storey home with sprawling oversize windows and full glass patio double doors maximizing on the amazing views. Open concept loft style living allows for a grand gourmet kitchen with hidden pantry, double-floor stone fireplace & hardwood flooring. Upstairs has bonus/recreational room. A must see!

**3,207** Square Feet

3 Redrooms

3 Bathrooms