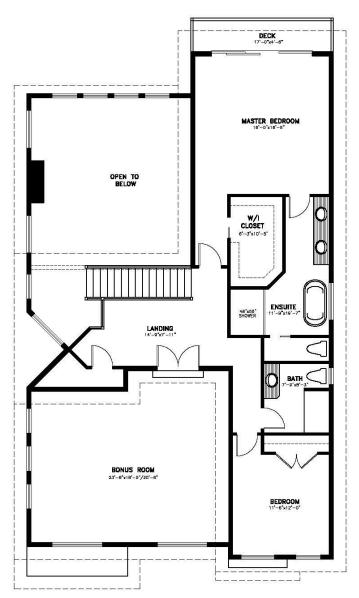

## 3560 Bonnie Drive - Lot 17 Beban Woods

Nanaimo, BC

Spectacular oceanfront & mountain views at Stephen Point in desirable Hammond Bay area. Just a short walk to Piper's Lagoon & Neck Point Park and close to all amenities. Two storey home with sprawling oversize windows and full glass patio double doors maximizing on the amazing views. Open concept loft style living allows for a grand gourmet kitchen with hidden pantry, double-floor stone fireplace & hardwood flooring. Upstairs has bonus/recreational room. A must see!







**3,207** Square Feet



3 Redrooms



3 Bathrooms



## MAIN FLOOR PLAN 1647 SQ.FT. MAIN FLOOR LIVING AREA

3207 SQ.FT. TOTAL LIVING AREA
PLAN NUMBER 21-046
36'-6"W x 66'-6"D



## UPPER FLOOR PLAN

1560 SQ.FT. UPPER FLOOR LIVING AREA