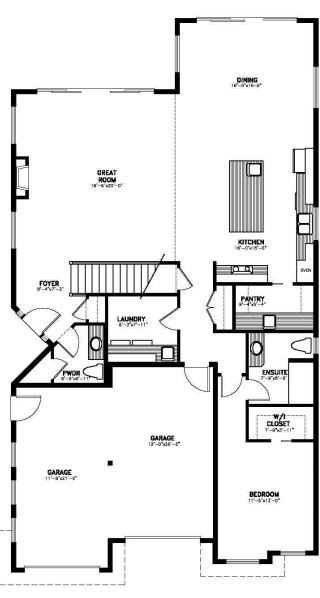

## MAIN FLOOR PLAN 1647 SQ.FT. MAIN FLOOR LIVING AREA

3207 SQ.FT. TOTAL LIVING AREA
PLAN NUMBER 21-046
36'-6"W x 66'-6"D